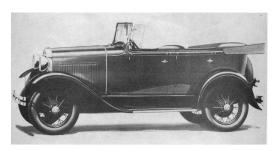

## 1931 35-B Standard Phaeton

## 1931 Standard Phaeton

## 1931 35-B Model "A" Standard Phaeton

| Body          | Belt & Moulding | Stripe       |
|---------------|-----------------|--------------|
| Thorne Brown  | Thorne Brown    | Orange       |
| Lombard Blue  | Black           | Hessian Blue |
| Chicle Drab   | Copra Drab      | Straw        |
| Kewanee Green | Elkpoint Green  | Apple Green  |
| Black         | Black           | Apple Green  |