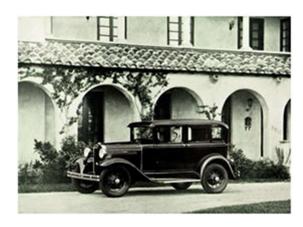

## DATA SHEET

## 1931 165-D Standard Fordor Sedan Briggs



1931 Standard Fordor Sedan Briggs

## 1931 165-D Standard Fordor Sedan Briggs Exterior Colors

| Lower Body    | Upper Body, Belt, Moulding and Reveals | Stripe       |  |  |  |
|---------------|----------------------------------------|--------------|--|--|--|
| Thorne Brown  | Thorn Brown                            | Straw        |  |  |  |
| Lombard Blue  | Black                                  | Hessian Blue |  |  |  |
| Chicle Drab   | Copra Drab                             | Straw        |  |  |  |
| Kewanee Green | Elkpoint Green                         | Apple Green  |  |  |  |
| Black         | Black                                  | Apple Green  |  |  |  |

Top--- Black Long Short Grain Artificial Leather

## 1931 165-D Standard Fordor Sedan Briggs Interior Colors

| Trim<br>S