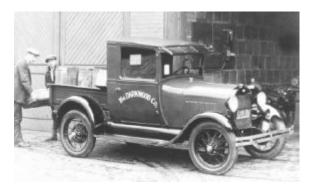

DATA SHEET

## 1929 82-A Closed Cab Pickup



## 1929 Closed Cab Pickup

## 1929 Model "A" 82-A Closed Cab Pickup Exterior Colors

| Body Upper & Lower | Belt & Moulding  | Stripe      |  |  |
|--------------------|------------------|-------------|--|--|
| Rock Moss Green    | Rock Moss Green  | French Gray |  |  |
| Rock Moss Green    | Black            | French Gray |  |  |
| Black              | Black            | French Gray |  |  |
| Commercial Drab    | Commercial Drab  | Straw       |  |  |
| Commercial Drab    | Black            | Straw       |  |  |
| L'Anse Green Dk.   | L'Anse Green Dk. | Straw       |  |  |
| L'Anse Green Dk.   | Black            | Straw       |  |  |
| Gunmetal Blue      | Gunmetal Blue    | French Gray |  |  |
| Gunmetal Blue      | Black            | French Gray |  |  |

## 1929 Model "A" 82-A Closed