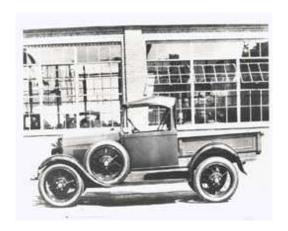

# DATA SHEET

#### 1928 Open Cab Pickup



## 1928 Open Cab Pickup

## 1928 Model "A" Open Cab Pickup Exterior Colors

| Body Upper & Lower | Belt & Moulding | Stripe      |
|--------------------|-----------------|-------------|
| Rock Moss Green    | Rock Moss Green | French Gray |
| Rock Moss Green    | Black           | French Gray |
| Black              | Black           | French Gray |

#### 1928 Model "A" Open Cab Pickup Interior Trim Scheme

| Trim<br>Scheme | Seats,<br>Windlace<br>Binding                              | Door, Cowl, Quarter on<br>Closed Cab, Windshield<br>Header, Lock Pillar | Floor        | Hardware     | Garnish<br>Moulding | Roof Lining |
|----------------|------------------------------------------------------------|-------------------------------------------------------------------------|--------------|