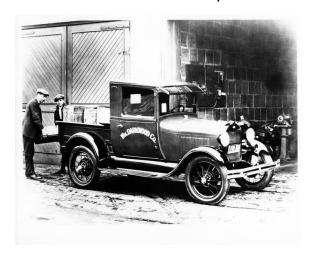

## DATA SHEET

## 1928 Closed Cab Pickup



1928 Closed Cab Pickup

## 1928 Model "A" Closed Cab Pickup Exterior Colors

| Body Upper & Lower | Belt & Moulding | Stripe      |
|--------------------|-----------------|-------------|
| Rock Moss Green    | Rock Moss Green | French Gray |
| Rock Moss Green    | Black           | French Gray |
| Black              | Black           | French Gray |

## 1928 Model "A" Closed Cab Pickup Interior Trim Scheme

| Trim<br>Scheme | Seats,<br>Windlace<br>Binding                              | Door, Cowl, Quarter on<br>Closed Cab, Windshield<br>Header, Lock Pillar | Floor        | Hardware     | Garnish<br>Moulding | Roof Lining |
|----------------|------------------------------------------------------------|-------------------------------------------------------------------------|--------------