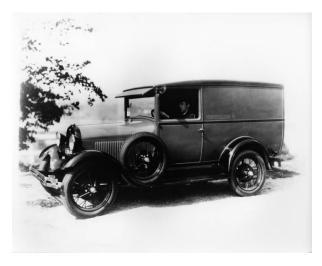

### 1928 79-A Panel Delivery

### 1928 A Panel Delivery

#### 1928 Model "A" A Panel Delivery

| Body Upper & Lower | Belt & Moulding | Stripe      |  |
|--------------------|-----------------|-------------|--|
| Rock Moss Green    | Rock Moss Green | French Gray |  |
| Rock Moss Green    | Black           | French Gray |  |
| Black              | Black           | French Gray |  |