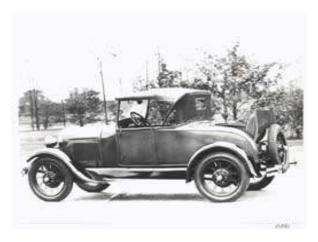

## DATA SHEET

## 1928 Standard Roadster



1928 Standard Roadster

## 1928 Model "A" Roadster Exterior Colors

| Body Upper & Lower | Belt & Moulding | Stripe      |  |
|--------------------|-----------------|-------------|--|
| Niagara Blue Lt.   | Duchess Blue    | French Gray |  |
| Niagara Blue Dk.   | Duchess Blue    | French Gray |  |
| Arabian Sand Lt    | Copra Drab      | French Gray |  |
| Arabian Sand Dk.   | Copra Drab      | French Gray |  |
| Dawn Gray          | Gunmetal Blue   | French Gray |  |
| Gunmetal Blue      | Dawn Gray       | Straw       |  |
| Black              | Black           | French Gray |  |

## 1928 Model "A" Roadster Interior Trim Colors

| Trim<br>Scheme   | Seats, Windlace, Quarter,<br>Seat Binding and Seat Belt | Door, Cowl,<br>Lock Pillar                   | Floor           | Rumble Seat